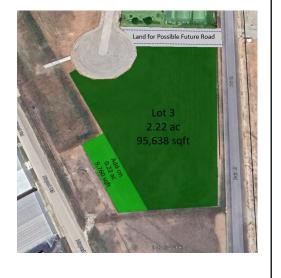

### **NEW BUSINESS**

• Business Park Development: EPCON update – The Manager reviewed the latest agreed upon lot size (105,398sqft) for the EPCON development project. He went on to mention that he will draft the Developmental Agreement and present it to Commissioners Court on Aug 12<sup>th</sup>.

### AAB

- Open Floor
  - Crosswind
  - •Texas Forest Service
  - •Rhett Hawk
  - •Tac Aero Tailwheel Academy
  - Tac Aero MX
  - Guest

- Dev'l agreement (6mths)
  - Current FY24 annual rate (\$.23 per sqft)
  - Deposit (50% of normal lease for 6mths) (nonrefundable)
    - 105,398sqft \* .23
    - \$6,060.39 Deposit
- Est. lease Payment
  - (105,398sqft \* .23)/12months
  - \$2,020.13 monthly